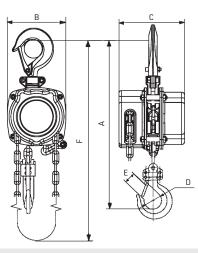

# Manual chain hoist

| TYPE PI                                                                                                                                                                                                                                                                                                                                                                                                                                                                                                                                                                                                                                                                                                                                                                                                                                                                                                                                                                                                                                                                                                                                                                                                                                                                                                                                                                                                                                                                                                                                                                                                                                                                                                                                                                                                                | REMIUM PRO                  | 0.25                | 0.5                 | 1                   | 1.5                 | 2                   | 3           | 5                    | 10                     | 15            | 20                     | 30                     | 40            |
|------------------------------------------------------------------------------------------------------------------------------------------------------------------------------------------------------------------------------------------------------------------------------------------------------------------------------------------------------------------------------------------------------------------------------------------------------------------------------------------------------------------------------------------------------------------------------------------------------------------------------------------------------------------------------------------------------------------------------------------------------------------------------------------------------------------------------------------------------------------------------------------------------------------------------------------------------------------------------------------------------------------------------------------------------------------------------------------------------------------------------------------------------------------------------------------------------------------------------------------------------------------------------------------------------------------------------------------------------------------------------------------------------------------------------------------------------------------------------------------------------------------------------------------------------------------------------------------------------------------------------------------------------------------------------------------------------------------------------------------------------------------------------------------------------------------------|-----------------------------|---------------------|---------------------|---------------------|---------------------|---------------------|-------------|----------------------|------------------------|---------------|------------------------|------------------------|---------------|
| Capacity                                                                                                                                                                                                                                                                                                                                                                                                                                                                                                                                                                                                                                                                                                                                                                                                                                                                                                                                                                                                                                                                                                                                                                                                                                                                                                                                                                                                                                                                                                                                                                                                                                                                                                                                                                                                               | kg                          | 250                 | 500                 | 1,000               | 1,500               | 2,000               | 3,000       | 5,000                | 10,000                 | 15,000        | 20,000                 | 30,000                 | 40,000        |
| Standard lift                                                                                                                                                                                                                                                                                                                                                                                                                                                                                                                                                                                                                                                                                                                                                                                                                                                                                                                                                                                                                                                                                                                                                                                                                                                                                                                                                                                                                                                                                                                                                                                                                                                                                                                                                                                                          | m                           | 3                   | 3                   | 3                   | 3                   | 3                   | 3           | 3                    | 3                      | 3             | 3                      | 3                      | 3             |
| Min. headroom (A)                                                                                                                                                                                                                                                                                                                                                                                                                                                                                                                                                                                                                                                                                                                                                                                                                                                                                                                                                                                                                                                                                                                                                                                                                                                                                                                                                                                                                                                                                                                                                                                                                                                                                                                                                                                                      | mm                          | 285                 | 316                 | 367                 | 409                 | 428                 | 504         | 637                  | 735                    | 1,036         | 1,031                  | 1,149                  | 1,557         |
| Hand chain force                                                                                                                                                                                                                                                                                                                                                                                                                                                                                                                                                                                                                                                                                                                                                                                                                                                                                                                                                                                                                                                                                                                                                                                                                                                                                                                                                                                                                                                                                                                                                                                                                                                                                                                                                                                                       | daN                         | 22                  | 22.1                | 33.2                | 32.3                | 43                  | 40.6        | 33.8                 | 45.1                   | 36            | 38                     | 40                     | 40            |
| Hand chain operation length                                                                                                                                                                                                                                                                                                                                                                                                                                                                                                                                                                                                                                                                                                                                                                                                                                                                                                                                                                                                                                                                                                                                                                                                                                                                                                                                                                                                                                                                                                                                                                                                                                                                                                                                                                                            | m                           | 2.5                 | 2.5                 | 2.5                 | 2.5                 | 2.5                 | 2.5         | 2.5                  | 2.5                    | 2.5           | 2.5                    | 2.5                    | 2.5           |
| Meters hand chain to pull to lift 1                                                                                                                                                                                                                                                                                                                                                                                                                                                                                                                                                                                                                                                                                                                                                                                                                                                                                                                                                                                                                                                                                                                                                                                                                                                                                                                                                                                                                                                                                                                                                                                                                                                                                                                                                                                    | m m                         | 14.8                | 29.5                | 39.4                | 60.8                | 60.8                | 96.7        | 193.3                | 290                    | 290           | 386.7                  | 580                    | 773.3         |
| Number of chain falls                                                                                                                                                                                                                                                                                                                                                                                                                                                                                                                                                                                                                                                                                                                                                                                                                                                                                                                                                                                                                                                                                                                                                                                                                                                                                                                                                                                                                                                                                                                                                                                                                                                                                                                                                                                                  |                             | 1                   | 1                   | 1                   | 1                   | 1                   | 1           | 2                    | 3                      | 6             | 8                      | 12                     | 16            |
| Chain size                                                                                                                                                                                                                                                                                                                                                                                                                                                                                                                                                                                                                                                                                                                                                                                                                                                                                                                                                                                                                                                                                                                                                                                                                                                                                                                                                                                                                                                                                                                                                                                                                                                                                                                                                                                                             | mm                          | 4 × 12              | 5 × 15              | 6 × 18              | 8 × 24              | 8×24                | 10 × 30     | 10 × 30              | 10 × 30*               | 10 × 30       | 10 × 30                | 10 × 30                | 10 × 30       |
| B (Dimensions)                                                                                                                                                                                                                                                                                                                                                                                                                                                                                                                                                                                                                                                                                                                                                                                                                                                                                                                                                                                                                                                                                                                                                                                                                                                                                                                                                                                                                                                                                                                                                                                                                                                                                                                                                                                                         | mm                          | 102                 | 122                 | 152                 | 176                 | 176                 | 216         | 259                  | 344                    | 441           | 432                    | 532                    | 961           |
| С                                                                                                                                                                                                                                                                                                                                                                                                                                                                                                                                                                                                                                                                                                                                                                                                                                                                                                                                                                                                                                                                                                                                                                                                                                                                                                                                                                                                                                                                                                                                                                                                                                                                                                                                                                                                                      | mm                          | 112                 | 117                 | 144                 | 156                 | 156                 | 167         | 167                  | 167                    | 221           | 222                    | 220                    | 282           |
| D                                                                                                                                                                                                                                                                                                                                                                                                                                                                                                                                                                                                                                                                                                                                                                                                                                                                                                                                                                                                                                                                                                                                                                                                                                                                                                                                                                                                                                                                                                                                                                                                                                                                                                                                                                                                                      | mm                          | 35                  | 35                  | 44                  | 48                  | 50                  | 59          | 68                   | 91                     | 97            | 106                    | 150                    | 216           |
| E                                                                                                                                                                                                                                                                                                                                                                                                                                                                                                                                                                                                                                                                                                                                                                                                                                                                                                                                                                                                                                                                                                                                                                                                                                                                                                                                                                                                                                                                                                                                                                                                                                                                                                                                                                                                                      | mm                          | 23                  | 23                  | 30                  | 31                  | 34                  | 40          | 47                   | 61                     | 65            | 73                     | 92                     | 148           |
| F                                                                                                                                                                                                                                                                                                                                                                                                                                                                                                                                                                                                                                                                                                                                                                                                                                                                                                                                                                                                                                                                                                                                                                                                                                                                                                                                                                                                                                                                                                                                                                                                                                                                                                                                                                                                                      | m                           | 2.5                 | 2.5                 | 2.5                 | 2.5                 | 2.5                 | 2.5         | 2.5                  | 2.5                    | 2.5           | 2.5                    | 2.5                    | 2.5           |
| Weight with standard lift                                                                                                                                                                                                                                                                                                                                                                                                                                                                                                                                                                                                                                                                                                                                                                                                                                                                                                                                                                                                                                                                                                                                                                                                                                                                                                                                                                                                                                                                                                                                                                                                                                                                                                                                                                                              | kg                          | 5.9                 | 7.6                 | 11.5                | 17.2                | 17.2                | 27          | 40.5                 | 61.9                   | 137.9         | 202.9                  | 268.9                  | 440           |
| Weight for 1 m additional lifting h                                                                                                                                                                                                                                                                                                                                                                                                                                                                                                                                                                                                                                                                                                                                                                                                                                                                                                                                                                                                                                                                                                                                                                                                                                                                                                                                                                                                                                                                                                                                                                                                                                                                                                                                                                                    | eight** kg                  | 1.2                 | 1.4                 | 1.7                 | 2.3                 | 2.3                 | 3.1         | 5.3                  | 7.5                    | 14.9          | 19.3                   | 28.1                   | 36.9          |
| PREMIUM PRO-II with 3 m lift                                                                                                                                                                                                                                                                                                                                                                                                                                                                                                                                                                                                                                                                                                                                                                                                                                                                                                                                                                                                                                                                                                                                                                                                                                                                                                                                                                                                                                                                                                                                                                                                                                                                                                                                                                                           | Order No.                   | G10310              | G10311              | G10312              | G10313              | G10314              | G10315      | G10316               | G10317                 | G10308        | G10318                 | G10319                 | G10309        |
| PREMIUM PRO-II with 6 m lift                                                                                                                                                                                                                                                                                                                                                                                                                                                                                                                                                                                                                                                                                                                                                                                                                                                                                                                                                                                                                                                                                                                                                                                                                                                                                                                                                                                                                                                                                                                                                                                                                                                                                                                                                                                           | Order No.                   | G11310-6            | G11311-6            | G11312-6            | G11313-6            | G11314-6            | G11315-6    | G11316-6             | G11317-6               | G11318-6      | G11319-6               | G11320-6               | G11321-6      |
| PREMIUM PRO-II with 10 m lift Order No. 611310-10 611311-10 611312-10 611313-10 611314-10 611315-10 611316-10 611317-10 611318-10 611319-10 611319-10 611312-10 611312-10 611314-10 611314-10 611314-10 611314-10 611314-10 611314-10 611314-10 611314-10 611314-10 611314-10 611314-10 611314-10 611314-10 611314-10 611314-10 611314-10 611314-10 611314-10 611314-10 611314-10 611314-10 611314-10 611314-10 611314-10 611314-10 611314-10 611314-10 611314-10 611314-10 611314-10 611314-10 611314-10 611314-10 611314-10 611314-10 611314-10 611314-10 611314-10 611314-10 611314-10 611314-10 611314-10 611314-10 611314-10 611314-10 611314-10 611314-10 611314-10 611314-10 611314-10 611314-10 611314-10 611314-10 611314-10 611314-10 611314-10 611314-10 611314-10 611314-10 611314-10 611314-10 611314-10 611314-10 611314-10 611314-10 611314-10 611314-10 611314-10 611314-10 611314-10 611314-10 611314-10 611314-10 611314-10 611314-10 611314-10 611314-10 611314-10 611314-10 611314-10 611314-10 611314-10 611314-10 611314-10 611314-10 611314-10 611314-10 611314-10 611314-10 611314-10 611314-10 611314-10 611314-10 611314-10 611314-10 611314-10 611314-10 611314-10 611314-10 611314-10 611314-10 611314-10 611314-10 611314-10 611314-10 611314-10 611314-10 611314-10 611314-10 611314-10 611314-10 611314-10 611314-10 611314-10 611314-10 611314-10 611314-10 611314-10 611314-10 611314-10 611314-10 611314-10 611314-10 611314-10 611314-10 611314-10 611314-10 611314-10 611314-10 611314-10 611314-10 611314-10 611314-10 611314-10 611314-10 611314-10 611314-10 611314-10 611314-10 611314-10 611314-10 611314-10 611314-10 611314-10 611314-10 611314-10 611314-10 611314-10 611314-10 611314-10 611314-10 611314-10 611314-10 61140-10 61140-100-100-100-100-100-100-100-100-100 |                             |                     |                     |                     |                     |                     |             |                      |                        |               |                        |                        |               |
| Additional 1 m lift                                                                                                                                                                                                                                                                                                                                                                                                                                                                                                                                                                                                                                                                                                                                                                                                                                                                                                                                                                                                                                                                                                                                                                                                                                                                                                                                                                                                                                                                                                                                                                                                                                                                                                                                                                                                    | Order No.                   | G10270              | G10271              | G10242              | G10243              | G10243              | G10272      | G10246               | G10247                 | G10273        | G10248                 | G10058                 | G10274        |
| RFID-Chip incl. mounting                                                                                                                                                                                                                                                                                                                                                                                                                                                                                                                                                                                                                                                                                                                                                                                                                                                                                                                                                                                                                                                                                                                                                                                                                                                                                                                                                                                                                                                                                                                                                                                                                                                                                                                                                                                               | Order No.                   | G10600              | G10600              | G10600              | G10600              | G10600              | G10600      | G10600               | G10600                 | G10600        | G10600                 | G10600                 | G10600        |
| Chain bag Size 1                                                                                                                                                                                                                                                                                                                                                                                                                                                                                                                                                                                                                                                                                                                                                                                                                                                                                                                                                                                                                                                                                                                                                                                                                                                                                                                                                                                                                                                                                                                                                                                                                                                                                                                                                                                                       | max. lift in m<br>Order No. | 26<br><b>G10500</b> | 16<br><b>G10501</b> | 11<br><b>G10502</b> | 6<br>G10503         | 6<br>G10504         | 4<br>G10505 | 2<br>G10506          | o. A.<br><b>G10507</b> | on<br>request | o. A.<br><b>G10508</b> | o. A.<br><b>G10509</b> | on<br>request |
| Chain bag Size 2                                                                                                                                                                                                                                                                                                                                                                                                                                                                                                                                                                                                                                                                                                                                                                                                                                                                                                                                                                                                                                                                                                                                                                                                                                                                                                                                                                                                                                                                                                                                                                                                                                                                                                                                                                                                       | max. lift in m<br>Order No. | 32<br>G10510        | 19<br><b>G10511</b> | 14<br><b>G10512</b> | 8<br>G10513         | 8<br>G10514         | 5<br>G10515 | 2.5<br><b>G10516</b> | o. A.<br><b>G10517</b> | on<br>request | o. A.<br><b>G10518</b> | o. A.<br><b>G10519</b> | on<br>request |
| Chain bag Size 3                                                                                                                                                                                                                                                                                                                                                                                                                                                                                                                                                                                                                                                                                                                                                                                                                                                                                                                                                                                                                                                                                                                                                                                                                                                                                                                                                                                                                                                                                                                                                                                                                                                                                                                                                                                                       | max. lift in m<br>Order No. | 38<br><b>G10520</b> | 22<br>G10521        | 17<br><b>G10522</b> | 10<br><b>G10523</b> | 10<br><b>G10524</b> | 6<br>G10525 | 3<br>G10526          | o. A.<br><b>G10527</b> | on<br>request | o. A.<br><b>G10528</b> | o. A.<br><b>G10529</b> | on<br>request |