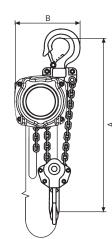

# Manual chain hoist

| TYPE PI                                                                                                                                                                                                                                                                                                                                                                                                                                                                                                                                                                                                                                                                                                                                                                                                                                                                                                                                                                                                                                                                                                                                                                                                                                                                                                                                                                                                                                                                                                                                                                                                                                                                                                                                                                                                                | REMIUM PRO                  | 0.25                | 0.5                 | 1                   | 1.5                 | 2                   | 3           | 5                    | 10                     | 15            | 20                     | 30                     | 40            |
|------------------------------------------------------------------------------------------------------------------------------------------------------------------------------------------------------------------------------------------------------------------------------------------------------------------------------------------------------------------------------------------------------------------------------------------------------------------------------------------------------------------------------------------------------------------------------------------------------------------------------------------------------------------------------------------------------------------------------------------------------------------------------------------------------------------------------------------------------------------------------------------------------------------------------------------------------------------------------------------------------------------------------------------------------------------------------------------------------------------------------------------------------------------------------------------------------------------------------------------------------------------------------------------------------------------------------------------------------------------------------------------------------------------------------------------------------------------------------------------------------------------------------------------------------------------------------------------------------------------------------------------------------------------------------------------------------------------------------------------------------------------------------------------------------------------------|-----------------------------|---------------------|---------------------|---------------------|---------------------|---------------------|-------------|----------------------|------------------------|---------------|------------------------|------------------------|---------------|
| Capacity                                                                                                                                                                                                                                                                                                                                                                                                                                                                                                                                                                                                                                                                                                                                                                                                                                                                                                                                                                                                                                                                                                                                                                                                                                                                                                                                                                                                                                                                                                                                                                                                                                                                                                                                                                                                               | kg                          | 250                 | 500                 | 1,000               | 1,500               | 2,000               | 3,000       | 5,000                | 10,000                 | 15,000        | 20,000                 | 30,000                 | 40,000        |
| Standard lift                                                                                                                                                                                                                                                                                                                                                                                                                                                                                                                                                                                                                                                                                                                                                                                                                                                                                                                                                                                                                                                                                                                                                                                                                                                                                                                                                                                                                                                                                                                                                                                                                                                                                                                                                                                                          | m                           | 3                   | 3                   | 3                   | 3                   | 3                   | 3           | 3                    | 3                      | 3             | 3                      | 3                      | 3             |
| Min. headroom (A)                                                                                                                                                                                                                                                                                                                                                                                                                                                                                                                                                                                                                                                                                                                                                                                                                                                                                                                                                                                                                                                                                                                                                                                                                                                                                                                                                                                                                                                                                                                                                                                                                                                                                                                                                                                                      | mm                          | 285                 | 316                 | 367                 | 409                 | 428                 | 504         | 637                  | 735                    | 1,036         | 1,031                  | 1,149                  | 1,557         |
| Hand chain force                                                                                                                                                                                                                                                                                                                                                                                                                                                                                                                                                                                                                                                                                                                                                                                                                                                                                                                                                                                                                                                                                                                                                                                                                                                                                                                                                                                                                                                                                                                                                                                                                                                                                                                                                                                                       | daN                         | 22                  | 22.1                | 33.2                | 32.3                | 43                  | 40.6        | 33.8                 | 45.1                   | 36            | 38                     | 40                     | 40            |
| Hand chain operation length                                                                                                                                                                                                                                                                                                                                                                                                                                                                                                                                                                                                                                                                                                                                                                                                                                                                                                                                                                                                                                                                                                                                                                                                                                                                                                                                                                                                                                                                                                                                                                                                                                                                                                                                                                                            | m                           | 2.5                 | 2.5                 | 2.5                 | 2.5                 | 2.5                 | 2.5         | 2.5                  | 2.5                    | 2.5           | 2.5                    | 2.5                    | 2.5           |
| Meters hand chain to pull to lift 1                                                                                                                                                                                                                                                                                                                                                                                                                                                                                                                                                                                                                                                                                                                                                                                                                                                                                                                                                                                                                                                                                                                                                                                                                                                                                                                                                                                                                                                                                                                                                                                                                                                                                                                                                                                    | m m                         | 14.8                | 29.5                | 39.4                | 60.8                | 60.8                | 96.7        | 193.3                | 290                    | 290           | 386.7                  | 580                    | 773.3         |
| Number of chain falls                                                                                                                                                                                                                                                                                                                                                                                                                                                                                                                                                                                                                                                                                                                                                                                                                                                                                                                                                                                                                                                                                                                                                                                                                                                                                                                                                                                                                                                                                                                                                                                                                                                                                                                                                                                                  |                             | 1                   | 1                   | 1                   | 1                   | 1                   | 1           | 2                    | 3                      | 6             | 8                      | 12                     | 16            |
| Chain size                                                                                                                                                                                                                                                                                                                                                                                                                                                                                                                                                                                                                                                                                                                                                                                                                                                                                                                                                                                                                                                                                                                                                                                                                                                                                                                                                                                                                                                                                                                                                                                                                                                                                                                                                                                                             | mm                          | 4 × 12              | 5 × 15              | 6 × 18              | 8 × 24              | 8×24                | 10 × 30     | 10 × 30              | 10 × 30*               | 10 × 30       | 10 × 30                | 10 × 30                | 10 × 30       |
| B (Dimensions)                                                                                                                                                                                                                                                                                                                                                                                                                                                                                                                                                                                                                                                                                                                                                                                                                                                                                                                                                                                                                                                                                                                                                                                                                                                                                                                                                                                                                                                                                                                                                                                                                                                                                                                                                                                                         | mm                          | 102                 | 122                 | 152                 | 176                 | 176                 | 216         | 259                  | 344                    | 441           | 432                    | 532                    | 961           |
| С                                                                                                                                                                                                                                                                                                                                                                                                                                                                                                                                                                                                                                                                                                                                                                                                                                                                                                                                                                                                                                                                                                                                                                                                                                                                                                                                                                                                                                                                                                                                                                                                                                                                                                                                                                                                                      | mm                          | 112                 | 117                 | 144                 | 156                 | 156                 | 167         | 167                  | 167                    | 221           | 222                    | 220                    | 282           |
| D                                                                                                                                                                                                                                                                                                                                                                                                                                                                                                                                                                                                                                                                                                                                                                                                                                                                                                                                                                                                                                                                                                                                                                                                                                                                                                                                                                                                                                                                                                                                                                                                                                                                                                                                                                                                                      | mm                          | 35                  | 35                  | 44                  | 48                  | 50                  | 59          | 68                   | 91                     | 97            | 106                    | 150                    | 216           |
| E                                                                                                                                                                                                                                                                                                                                                                                                                                                                                                                                                                                                                                                                                                                                                                                                                                                                                                                                                                                                                                                                                                                                                                                                                                                                                                                                                                                                                                                                                                                                                                                                                                                                                                                                                                                                                      | mm                          | 23                  | 23                  | 30                  | 31                  | 34                  | 40          | 47                   | 61                     | 65            | 73                     | 92                     | 148           |
| F                                                                                                                                                                                                                                                                                                                                                                                                                                                                                                                                                                                                                                                                                                                                                                                                                                                                                                                                                                                                                                                                                                                                                                                                                                                                                                                                                                                                                                                                                                                                                                                                                                                                                                                                                                                                                      | m                           | 2.5                 | 2.5                 | 2.5                 | 2.5                 | 2.5                 | 2.5         | 2.5                  | 2.5                    | 2.5           | 2.5                    | 2.5                    | 2.5           |
| Weight with standard lift                                                                                                                                                                                                                                                                                                                                                                                                                                                                                                                                                                                                                                                                                                                                                                                                                                                                                                                                                                                                                                                                                                                                                                                                                                                                                                                                                                                                                                                                                                                                                                                                                                                                                                                                                                                              | kg                          | 5.9                 | 7.6                 | 11.5                | 17.2                | 17.2                | 27          | 40.5                 | 61.9                   | 137.9         | 202.9                  | 268.9                  | 440           |
| Weight for 1 m additional lifting h                                                                                                                                                                                                                                                                                                                                                                                                                                                                                                                                                                                                                                                                                                                                                                                                                                                                                                                                                                                                                                                                                                                                                                                                                                                                                                                                                                                                                                                                                                                                                                                                                                                                                                                                                                                    | eight** kg                  | 1.2                 | 1.4                 | 1.7                 | 2.3                 | 2.3                 | 3.1         | 5.3                  | 7.5                    | 14.9          | 19.3                   | 28.1                   | 36.9          |
| PREMIUM PRO-II with 3 m lift                                                                                                                                                                                                                                                                                                                                                                                                                                                                                                                                                                                                                                                                                                                                                                                                                                                                                                                                                                                                                                                                                                                                                                                                                                                                                                                                                                                                                                                                                                                                                                                                                                                                                                                                                                                           | Order No.                   | G10310              | G10311              | G10312              | G10313              | G10314              | G10315      | G10316               | G10317                 | G10308        | G10318                 | G10319                 | G10309        |
| PREMIUM PRO-II with 6 m lift                                                                                                                                                                                                                                                                                                                                                                                                                                                                                                                                                                                                                                                                                                                                                                                                                                                                                                                                                                                                                                                                                                                                                                                                                                                                                                                                                                                                                                                                                                                                                                                                                                                                                                                                                                                           | Order No.                   | G11310-6            | G11311-6            | G11312-6            | G11313-6            | G11314-6            | G11315-6    | G11316-6             | G11317-6               | G11318-6      | G11319-6               | G11320-6               | G11321-6      |
| PREMIUM PRO-II with 10 m lift Order No. 611310-10 611311-10 611312-10 611313-10 611314-10 611315-10 611316-10 611317-10 611318-10 611319-10 611319-10 611312-10 611312-10 611314-10 611314-10 611314-10 611314-10 611314-10 611314-10 611314-10 611314-10 611314-10 611314-10 611314-10 611314-10 611314-10 611314-10 611314-10 611314-10 611314-10 611314-10 611314-10 611314-10 611314-10 611314-10 611314-10 611314-10 611314-10 611314-10 611314-10 611314-10 611314-10 611314-10 611314-10 611314-10 611314-10 611314-10 611314-10 611314-10 611314-10 611314-10 611314-10 611314-10 611314-10 611314-10 611314-10 611314-10 611314-10 611314-10 611314-10 611314-10 611314-10 611314-10 611314-10 611314-10 611314-10 611314-10 611314-10 611314-10 611314-10 611314-10 611314-10 611314-10 611314-10 611314-10 611314-10 611314-10 611314-10 611314-10 611314-10 611314-10 611314-10 611314-10 611314-10 611314-10 611314-10 611314-10 611314-10 611314-10 611314-10 611314-10 611314-10 611314-10 611314-10 611314-10 611314-10 611314-10 611314-10 611314-10 611314-10 611314-10 611314-10 611314-10 611314-10 611314-10 611314-10 611314-10 611314-10 611314-10 611314-10 611314-10 611314-10 611314-10 611314-10 611314-10 611314-10 611314-10 611314-10 611314-10 611314-10 611314-10 611314-10 611314-10 611314-10 611314-10 611314-10 611314-10 611314-10 611314-10 611314-10 611314-10 611314-10 611314-10 611314-10 611314-10 611314-10 611314-10 611314-10 611314-10 611314-10 611314-10 611314-10 611314-10 611314-10 611314-10 611314-10 611314-10 611314-10 611314-10 611314-10 611314-10 611314-10 611314-10 611314-10 611314-10 611314-10 611314-10 611314-10 611314-10 611314-10 611314-10 611314-10 611314-10 611314-10 611314-10 611314-10 61140-10 61140-100-100-100-100-100-100-100-100-100 |                             |                     |                     |                     |                     |                     |             |                      |                        |               |                        |                        |               |
| Additional 1 m lift                                                                                                                                                                                                                                                                                                                                                                                                                                                                                                                                                                                                                                                                                                                                                                                                                                                                                                                                                                                                                                                                                                                                                                                                                                                                                                                                                                                                                                                                                                                                                                                                                                                                                                                                                                                                    | Order No.                   | G10270              | G10271              | G10242              | G10243              | G10243              | G10272      | G10246               | G10247                 | G10273        | G10248                 | G10058                 | G10274        |
| RFID-Chip incl. mounting                                                                                                                                                                                                                                                                                                                                                                                                                                                                                                                                                                                                                                                                                                                                                                                                                                                                                                                                                                                                                                                                                                                                                                                                                                                                                                                                                                                                                                                                                                                                                                                                                                                                                                                                                                                               | Order No.                   | G10600              | G10600              | G10600              | G10600              | G10600              | G10600      | G10600               | G10600                 | G10600        | G10600                 | G10600                 | G10600        |
| Chain bag Size 1                                                                                                                                                                                                                                                                                                                                                                                                                                                                                                                                                                                                                                                                                                                                                                                                                                                                                                                                                                                                                                                                                                                                                                                                                                                                                                                                                                                                                                                                                                                                                                                                                                                                                                                                                                                                       | max. lift in m<br>Order No. | 26<br><b>G10500</b> | 16<br><b>G10501</b> | 11<br><b>G10502</b> | 6<br>G10503         | 6<br>G10504         | 4<br>G10505 | 2<br>G10506          | o. A.<br><b>G10507</b> | on<br>request | o. A.<br><b>G10508</b> | o. A.<br><b>G10509</b> | on<br>request |
| Chain bag Size 2                                                                                                                                                                                                                                                                                                                                                                                                                                                                                                                                                                                                                                                                                                                                                                                                                                                                                                                                                                                                                                                                                                                                                                                                                                                                                                                                                                                                                                                                                                                                                                                                                                                                                                                                                                                                       | max. lift in m<br>Order No. | 32<br>G10510        | 19<br><b>G10511</b> | 14<br><b>G10512</b> | 8<br>G10513         | 8<br>G10514         | 5<br>G10515 | 2.5<br><b>G10516</b> | o. A.<br><b>G10517</b> | on<br>request | o. A.<br><b>G10518</b> | o. A.<br><b>G10519</b> | on<br>request |
| Chain bag Size 3                                                                                                                                                                                                                                                                                                                                                                                                                                                                                                                                                                                                                                                                                                                                                                                                                                                                                                                                                                                                                                                                                                                                                                                                                                                                                                                                                                                                                                                                                                                                                                                                                                                                                                                                                                                                       | max. lift in m<br>Order No. | 38<br><b>G10520</b> | 22<br>G10521        | 17<br><b>G10522</b> | 10<br><b>G10523</b> | 10<br><b>G10524</b> | 6<br>G10525 | 3<br>G10526          | o. A.<br><b>G10527</b> | on<br>request | o. A.<br><b>G10528</b> | o. A.<br><b>G10529</b> | on<br>request |