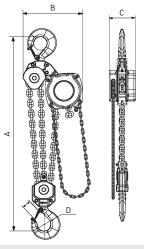

# Manual chain hoist

| TYPE PI                                                                                                                                                                                                                                                                                                                                                                                                                                                                                                                                                                                                                                                                                                                                                                                                                                                                                                                                                                                                                                                                                                                                                                                                                                                                                                                                                                                                                                                                                                                                                                                                                                                                                                                                                                                                                | REMIUM PRO                  | 0.25                | 0.5                 | 1                   | 1.5                 | 2                   | 3           | 5                    | 10                     | 15            | 20                     | 30                     | 40            |
|------------------------------------------------------------------------------------------------------------------------------------------------------------------------------------------------------------------------------------------------------------------------------------------------------------------------------------------------------------------------------------------------------------------------------------------------------------------------------------------------------------------------------------------------------------------------------------------------------------------------------------------------------------------------------------------------------------------------------------------------------------------------------------------------------------------------------------------------------------------------------------------------------------------------------------------------------------------------------------------------------------------------------------------------------------------------------------------------------------------------------------------------------------------------------------------------------------------------------------------------------------------------------------------------------------------------------------------------------------------------------------------------------------------------------------------------------------------------------------------------------------------------------------------------------------------------------------------------------------------------------------------------------------------------------------------------------------------------------------------------------------------------------------------------------------------------|-----------------------------|---------------------|---------------------|---------------------|---------------------|---------------------|-------------|----------------------|------------------------|---------------|------------------------|------------------------|---------------|
| Capacity                                                                                                                                                                                                                                                                                                                                                                                                                                                                                                                                                                                                                                                                                                                                                                                                                                                                                                                                                                                                                                                                                                                                                                                                                                                                                                                                                                                                                                                                                                                                                                                                                                                                                                                                                                                                               | kg                          | 250                 | 500                 | 1,000               | 1,500               | 2,000               | 3,000       | 5,000                | 10,000                 | 15,000        | 20,000                 | 30,000                 | 40,000        |
| Standard lift                                                                                                                                                                                                                                                                                                                                                                                                                                                                                                                                                                                                                                                                                                                                                                                                                                                                                                                                                                                                                                                                                                                                                                                                                                                                                                                                                                                                                                                                                                                                                                                                                                                                                                                                                                                                          | m                           | 3                   | 3                   | 3                   | 3                   | 3                   | 3           | 3                    | 3                      | 3             | 3                      | 3                      | 3             |
| Min. headroom (A)                                                                                                                                                                                                                                                                                                                                                                                                                                                                                                                                                                                                                                                                                                                                                                                                                                                                                                                                                                                                                                                                                                                                                                                                                                                                                                                                                                                                                                                                                                                                                                                                                                                                                                                                                                                                      | mm                          | 285                 | 316                 | 367                 | 409                 | 428                 | 504         | 637                  | 735                    | 1,036         | 1,031                  | 1,149                  | 1,557         |
| Hand chain force                                                                                                                                                                                                                                                                                                                                                                                                                                                                                                                                                                                                                                                                                                                                                                                                                                                                                                                                                                                                                                                                                                                                                                                                                                                                                                                                                                                                                                                                                                                                                                                                                                                                                                                                                                                                       | daN                         | 22                  | 22.1                | 33.2                | 32.3                | 43                  | 40.6        | 33.8                 | 45.1                   | 36            | 38                     | 40                     | 40            |
| Hand chain operation length                                                                                                                                                                                                                                                                                                                                                                                                                                                                                                                                                                                                                                                                                                                                                                                                                                                                                                                                                                                                                                                                                                                                                                                                                                                                                                                                                                                                                                                                                                                                                                                                                                                                                                                                                                                            | m                           | 2.5                 | 2.5                 | 2.5                 | 2.5                 | 2.5                 | 2.5         | 2.5                  | 2.5                    | 2.5           | 2.5                    | 2.5                    | 2.5           |
| Meters hand chain to pull to lift 1                                                                                                                                                                                                                                                                                                                                                                                                                                                                                                                                                                                                                                                                                                                                                                                                                                                                                                                                                                                                                                                                                                                                                                                                                                                                                                                                                                                                                                                                                                                                                                                                                                                                                                                                                                                    | m m                         | 14.8                | 29.5                | 39.4                | 60.8                | 60.8                | 96.7        | 193.3                | 290                    | 290           | 386.7                  | 580                    | 773.3         |
| Number of chain falls                                                                                                                                                                                                                                                                                                                                                                                                                                                                                                                                                                                                                                                                                                                                                                                                                                                                                                                                                                                                                                                                                                                                                                                                                                                                                                                                                                                                                                                                                                                                                                                                                                                                                                                                                                                                  |                             | 1                   | 1                   | 1                   | 1                   | 1                   | 1           | 2                    | 3                      | 6             | 8                      | 12                     | 16            |
| Chain size                                                                                                                                                                                                                                                                                                                                                                                                                                                                                                                                                                                                                                                                                                                                                                                                                                                                                                                                                                                                                                                                                                                                                                                                                                                                                                                                                                                                                                                                                                                                                                                                                                                                                                                                                                                                             | mm                          | 4 × 12              | 5 × 15              | 6 × 18              | 8 × 24              | 8×24                | 10 × 30     | 10 × 30              | 10 × 30*               | 10 × 30       | 10 × 30                | 10 × 30                | 10 × 30       |
| B (Dimensions)                                                                                                                                                                                                                                                                                                                                                                                                                                                                                                                                                                                                                                                                                                                                                                                                                                                                                                                                                                                                                                                                                                                                                                                                                                                                                                                                                                                                                                                                                                                                                                                                                                                                                                                                                                                                         | mm                          | 102                 | 122                 | 152                 | 176                 | 176                 | 216         | 259                  | 344                    | 441           | 432                    | 532                    | 961           |
| С                                                                                                                                                                                                                                                                                                                                                                                                                                                                                                                                                                                                                                                                                                                                                                                                                                                                                                                                                                                                                                                                                                                                                                                                                                                                                                                                                                                                                                                                                                                                                                                                                                                                                                                                                                                                                      | mm                          | 112                 | 117                 | 144                 | 156                 | 156                 | 167         | 167                  | 167                    | 221           | 222                    | 220                    | 282           |
| D                                                                                                                                                                                                                                                                                                                                                                                                                                                                                                                                                                                                                                                                                                                                                                                                                                                                                                                                                                                                                                                                                                                                                                                                                                                                                                                                                                                                                                                                                                                                                                                                                                                                                                                                                                                                                      | mm                          | 35                  | 35                  | 44                  | 48                  | 50                  | 59          | 68                   | 91                     | 97            | 106                    | 150                    | 216           |
| E                                                                                                                                                                                                                                                                                                                                                                                                                                                                                                                                                                                                                                                                                                                                                                                                                                                                                                                                                                                                                                                                                                                                                                                                                                                                                                                                                                                                                                                                                                                                                                                                                                                                                                                                                                                                                      | mm                          | 23                  | 23                  | 30                  | 31                  | 34                  | 40          | 47                   | 61                     | 65            | 73                     | 92                     | 148           |
| F                                                                                                                                                                                                                                                                                                                                                                                                                                                                                                                                                                                                                                                                                                                                                                                                                                                                                                                                                                                                                                                                                                                                                                                                                                                                                                                                                                                                                                                                                                                                                                                                                                                                                                                                                                                                                      | m                           | 2.5                 | 2.5                 | 2.5                 | 2.5                 | 2.5                 | 2.5         | 2.5                  | 2.5                    | 2.5           | 2.5                    | 2.5                    | 2.5           |
| Weight with standard lift                                                                                                                                                                                                                                                                                                                                                                                                                                                                                                                                                                                                                                                                                                                                                                                                                                                                                                                                                                                                                                                                                                                                                                                                                                                                                                                                                                                                                                                                                                                                                                                                                                                                                                                                                                                              | kg                          | 5.9                 | 7.6                 | 11.5                | 17.2                | 17.2                | 27          | 40.5                 | 61.9                   | 137.9         | 202.9                  | 268.9                  | 440           |
| Weight for 1 m additional lifting h                                                                                                                                                                                                                                                                                                                                                                                                                                                                                                                                                                                                                                                                                                                                                                                                                                                                                                                                                                                                                                                                                                                                                                                                                                                                                                                                                                                                                                                                                                                                                                                                                                                                                                                                                                                    | eight** kg                  | 1.2                 | 1.4                 | 1.7                 | 2.3                 | 2.3                 | 3.1         | 5.3                  | 7.5                    | 14.9          | 19.3                   | 28.1                   | 36.9          |
| PREMIUM PRO-II with 3 m lift                                                                                                                                                                                                                                                                                                                                                                                                                                                                                                                                                                                                                                                                                                                                                                                                                                                                                                                                                                                                                                                                                                                                                                                                                                                                                                                                                                                                                                                                                                                                                                                                                                                                                                                                                                                           | Order No.                   | G10310              | G10311              | G10312              | G10313              | G10314              | G10315      | G10316               | G10317                 | G10308        | G10318                 | G10319                 | G10309        |
| PREMIUM PRO-II with 6 m lift                                                                                                                                                                                                                                                                                                                                                                                                                                                                                                                                                                                                                                                                                                                                                                                                                                                                                                                                                                                                                                                                                                                                                                                                                                                                                                                                                                                                                                                                                                                                                                                                                                                                                                                                                                                           | Order No.                   | G11310-6            | G11311-6            | G11312-6            | G11313-6            | G11314-6            | G11315-6    | G11316-6             | G11317-6               | G11318-6      | G11319-6               | G11320-6               | G11321-6      |
| PREMIUM PRO-II with 10 m lift Order No. 611310-10 611311-10 611312-10 611313-10 611314-10 611315-10 611316-10 611317-10 611318-10 611319-10 611319-10 611312-10 611312-10 611314-10 611314-10 611314-10 611314-10 611314-10 611314-10 611314-10 611314-10 611314-10 611314-10 611314-10 611314-10 611314-10 611314-10 611314-10 611314-10 611314-10 611314-10 611314-10 611314-10 611314-10 611314-10 611314-10 611314-10 611314-10 611314-10 611314-10 611314-10 611314-10 611314-10 611314-10 611314-10 611314-10 611314-10 611314-10 611314-10 611314-10 611314-10 611314-10 611314-10 611314-10 611314-10 611314-10 611314-10 611314-10 611314-10 611314-10 611314-10 611314-10 611314-10 611314-10 611314-10 611314-10 611314-10 611314-10 611314-10 611314-10 611314-10 611314-10 611314-10 611314-10 611314-10 611314-10 611314-10 611314-10 611314-10 611314-10 611314-10 611314-10 611314-10 611314-10 611314-10 611314-10 611314-10 611314-10 611314-10 611314-10 611314-10 611314-10 611314-10 611314-10 611314-10 611314-10 611314-10 611314-10 611314-10 611314-10 611314-10 611314-10 611314-10 611314-10 611314-10 611314-10 611314-10 611314-10 611314-10 611314-10 611314-10 611314-10 611314-10 611314-10 611314-10 611314-10 611314-10 611314-10 611314-10 611314-10 611314-10 611314-10 611314-10 611314-10 611314-10 611314-10 611314-10 611314-10 611314-10 611314-10 611314-10 611314-10 611314-10 611314-10 611314-10 611314-10 611314-10 611314-10 611314-10 611314-10 611314-10 611314-10 611314-10 611314-10 611314-10 611314-10 611314-10 611314-10 611314-10 611314-10 611314-10 611314-10 611314-10 611314-10 611314-10 611314-10 611314-10 611314-10 611314-10 611314-10 611314-10 611314-10 611314-10 611314-10 611314-10 611314-10 61140-10 61140-100-100-100-100-100-100-100-100-100 |                             |                     |                     |                     |                     |                     |             |                      |                        |               |                        |                        |               |
| Additional 1 m lift                                                                                                                                                                                                                                                                                                                                                                                                                                                                                                                                                                                                                                                                                                                                                                                                                                                                                                                                                                                                                                                                                                                                                                                                                                                                                                                                                                                                                                                                                                                                                                                                                                                                                                                                                                                                    | Order No.                   | G10270              | G10271              | G10242              | G10243              | G10243              | G10272      | G10246               | G10247                 | G10273        | G10248                 | G10058                 | G10274        |
| RFID-Chip incl. mounting                                                                                                                                                                                                                                                                                                                                                                                                                                                                                                                                                                                                                                                                                                                                                                                                                                                                                                                                                                                                                                                                                                                                                                                                                                                                                                                                                                                                                                                                                                                                                                                                                                                                                                                                                                                               | Order No.                   | G10600              | G10600              | G10600              | G10600              | G10600              | G10600      | G10600               | G10600                 | G10600        | G10600                 | G10600                 | G10600        |
| Chain bag Size 1                                                                                                                                                                                                                                                                                                                                                                                                                                                                                                                                                                                                                                                                                                                                                                                                                                                                                                                                                                                                                                                                                                                                                                                                                                                                                                                                                                                                                                                                                                                                                                                                                                                                                                                                                                                                       | max. lift in m<br>Order No. | 26<br><b>G10500</b> | 16<br><b>G10501</b> | 11<br><b>G10502</b> | 6<br>G10503         | 6<br>G10504         | 4<br>G10505 | 2<br>G10506          | o. A.<br><b>G10507</b> | on<br>request | o. A.<br><b>G10508</b> | o. A.<br><b>G10509</b> | on<br>request |
| Chain bag Size 2                                                                                                                                                                                                                                                                                                                                                                                                                                                                                                                                                                                                                                                                                                                                                                                                                                                                                                                                                                                                                                                                                                                                                                                                                                                                                                                                                                                                                                                                                                                                                                                                                                                                                                                                                                                                       | max. lift in m<br>Order No. | 32<br>G10510        | 19<br><b>G10511</b> | 14<br><b>G10512</b> | 8<br>G10513         | 8<br>G10514         | 5<br>G10515 | 2.5<br><b>G10516</b> | o. A.<br><b>G10517</b> | on<br>request | o. A.<br><b>G10518</b> | o. A.<br><b>G10519</b> | on<br>request |
| Chain bag Size 3                                                                                                                                                                                                                                                                                                                                                                                                                                                                                                                                                                                                                                                                                                                                                                                                                                                                                                                                                                                                                                                                                                                                                                                                                                                                                                                                                                                                                                                                                                                                                                                                                                                                                                                                                                                                       | max. lift in m<br>Order No. | 38<br><b>G10520</b> | 22<br>G10521        | 17<br><b>G10522</b> | 10<br><b>G10523</b> | 10<br><b>G10524</b> | 6<br>G10525 | 3<br>G10526          | o. A.<br><b>G10527</b> | on<br>request | o. A.<br><b>G10528</b> | o. A.<br><b>G10529</b> | on<br>request |