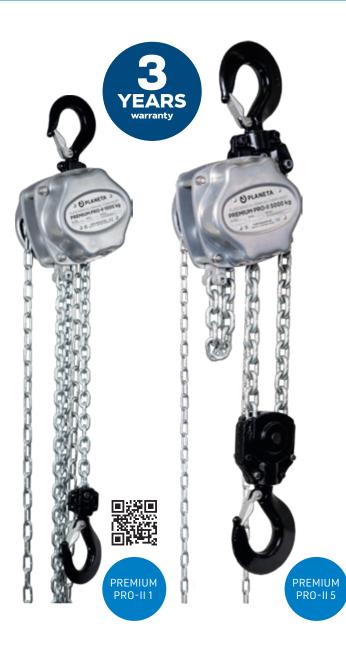

### MANUAL CHAIN HOIST | PREMIUM PRO-II

#### **Compact and light**

The new PREMIUM PRO-II chain hoist is the systematic development of the established PREMIUM series and is manufactured using the latest technology. Compared to its predecessors, it is much lighter and provides better handling thanks to its compact design. Despite the weight saving, working stability has been improved thanks to the clever construction. The chromeplated housing for corrosion protection and overload protection as standard reinforce the high quality of the PLANETA-PREMIUM PRO product.

PREMIUM PRO-II 250 - 3,000 kg

PREMIUM PRO-II 5,000 kg

PREMIUM PRO-II 10,000 kg