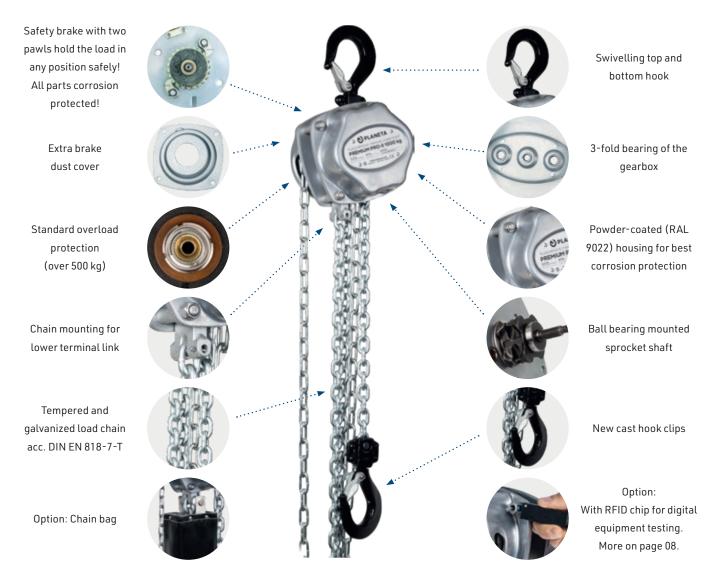

#### **Compact and light**

The new PREMIUM PRO-II chain hoist is the systematic development of the established PREMIUM series and is manufactured using the latest technology. Compared to its predecessors, it is much lighter and provides better handling thanks to its compact design. Despite the weight saving, working stability has been improved thanks to the clever construction. The chromeplated housing for corrosion protection and overload protection as standard reinforce the high quality of the PLANETA-PREMIUM PRO product.

#### Load chain

Tempered and galvanised load chain "Made in Germany" according to DIN EN 818-7-T. Up to 3 t in a single strand. Higher lifting on request, any length can be delivered.

#### Galvanised or powder-coated on all sides

Dirt or rain have no effect on this device. All connection and housing parts are protected against corrosion.

### **Chain mounting**

Thanks to the easily-accessible chain mounting, any user can insert a longer chain if required.

#### **Options:**

- Short model as a combination of chain hoist PREMIUM PRO and trolley
- Chain bag as an accessory
- Also available with GL (Germanischer Lloyd) certification!
- For shipyards, ships and the chemical industry.
- ATEX-Design